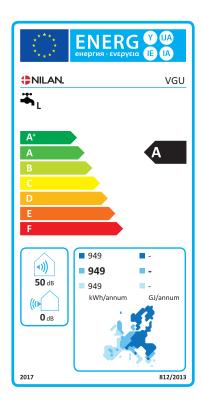

## VGU 250

## Hot water production

| Consumer profile, water heater                                       | L (Large)                     |
|----------------------------------------------------------------------|-------------------------------|
| Energy efficiency class                                              | A                             |
| Energy efficiency for water heating -average climate                 | 108%                          |
| Annual electricity consumption - average climate                     | 949 kWh/annum                 |
| Temperature settings on the thermostat                               | 10 - 65 °C                    |
| Sound power level L <sub>wA</sub>                                    | 50 dB(A)                      |
| The water heater can function outside peak load periods (Smart grid) | No                            |
| Guidelines for assembly, installation, and maintenance               | See installation instructions |
| Energy efficiency for water heating - cold climate                   | 108%                          |
| Energy efficiency for water heating - warm climate                   | 108%                          |
| Annual electricity production - cold climate                         | 949 kWh/annum                 |
| Annual electricity consumption - warm climate                        | 949 kWh/annum                 |